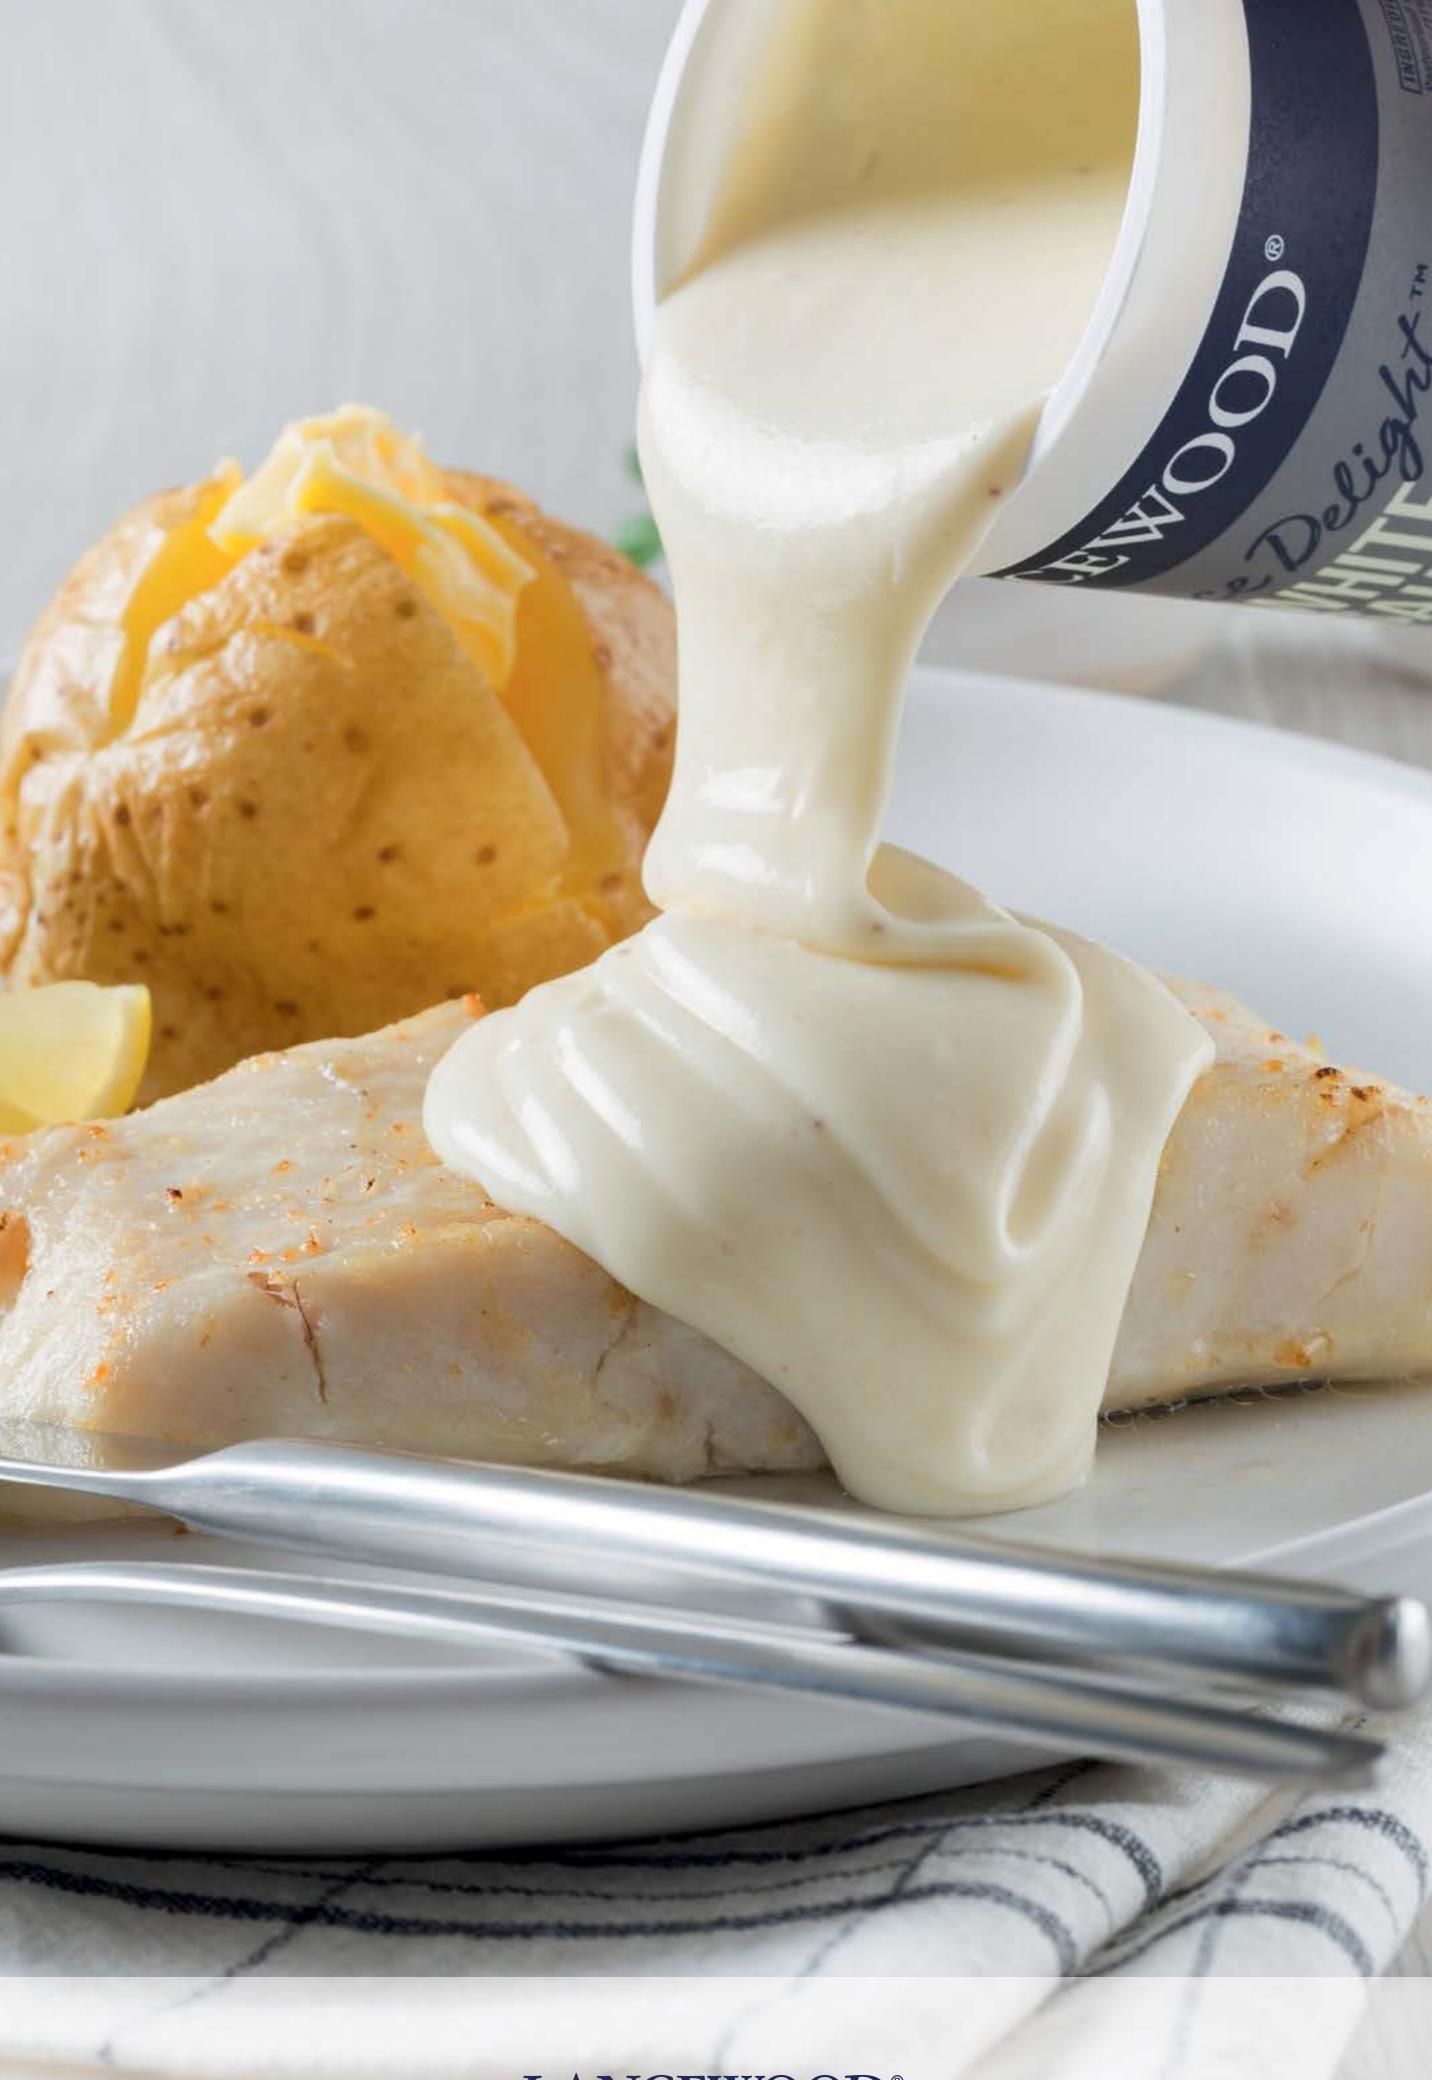

# LANCEWOOD®



Creating #QualityTime is easy with our Conversation Starter cards:

- 1. Grab some snacks.
- 2. Sit down, either at the table or over a video call.
- 3. Make sure everyone's opened the pdf.
- 4. Get talking and enjoy catching up!



## What is the one book I should read?





# What is the best gift you have ever received?





LANCEWOOD®

#### GRILLED HAKE & WHITE SAUCE



#### What is your dream job?





# If you could only have one cheese for the rest of your life, which one would it be?



#### ---- LANCEWOOD®

#### **ULTIMATE SNACKWICH WITH SPREAD**





# What is a skill you would love to learn?





# What is the best joke you know by heart?







#### Describe your perfect day.





# Tell us about the origin of your nickname.









# Chicken or beef, which would you choose?





# If you could eat dinner with 3 people, living or dead, who would you pick?



#### LANCEWOOD®

#### BEETROOT & BERRY SMOOTHIE





# Would you rather live without a phone or a TV?





### Tell me something about yourself that nobody would know.







#### What is your favourite cake?





# If you could be a celebrity