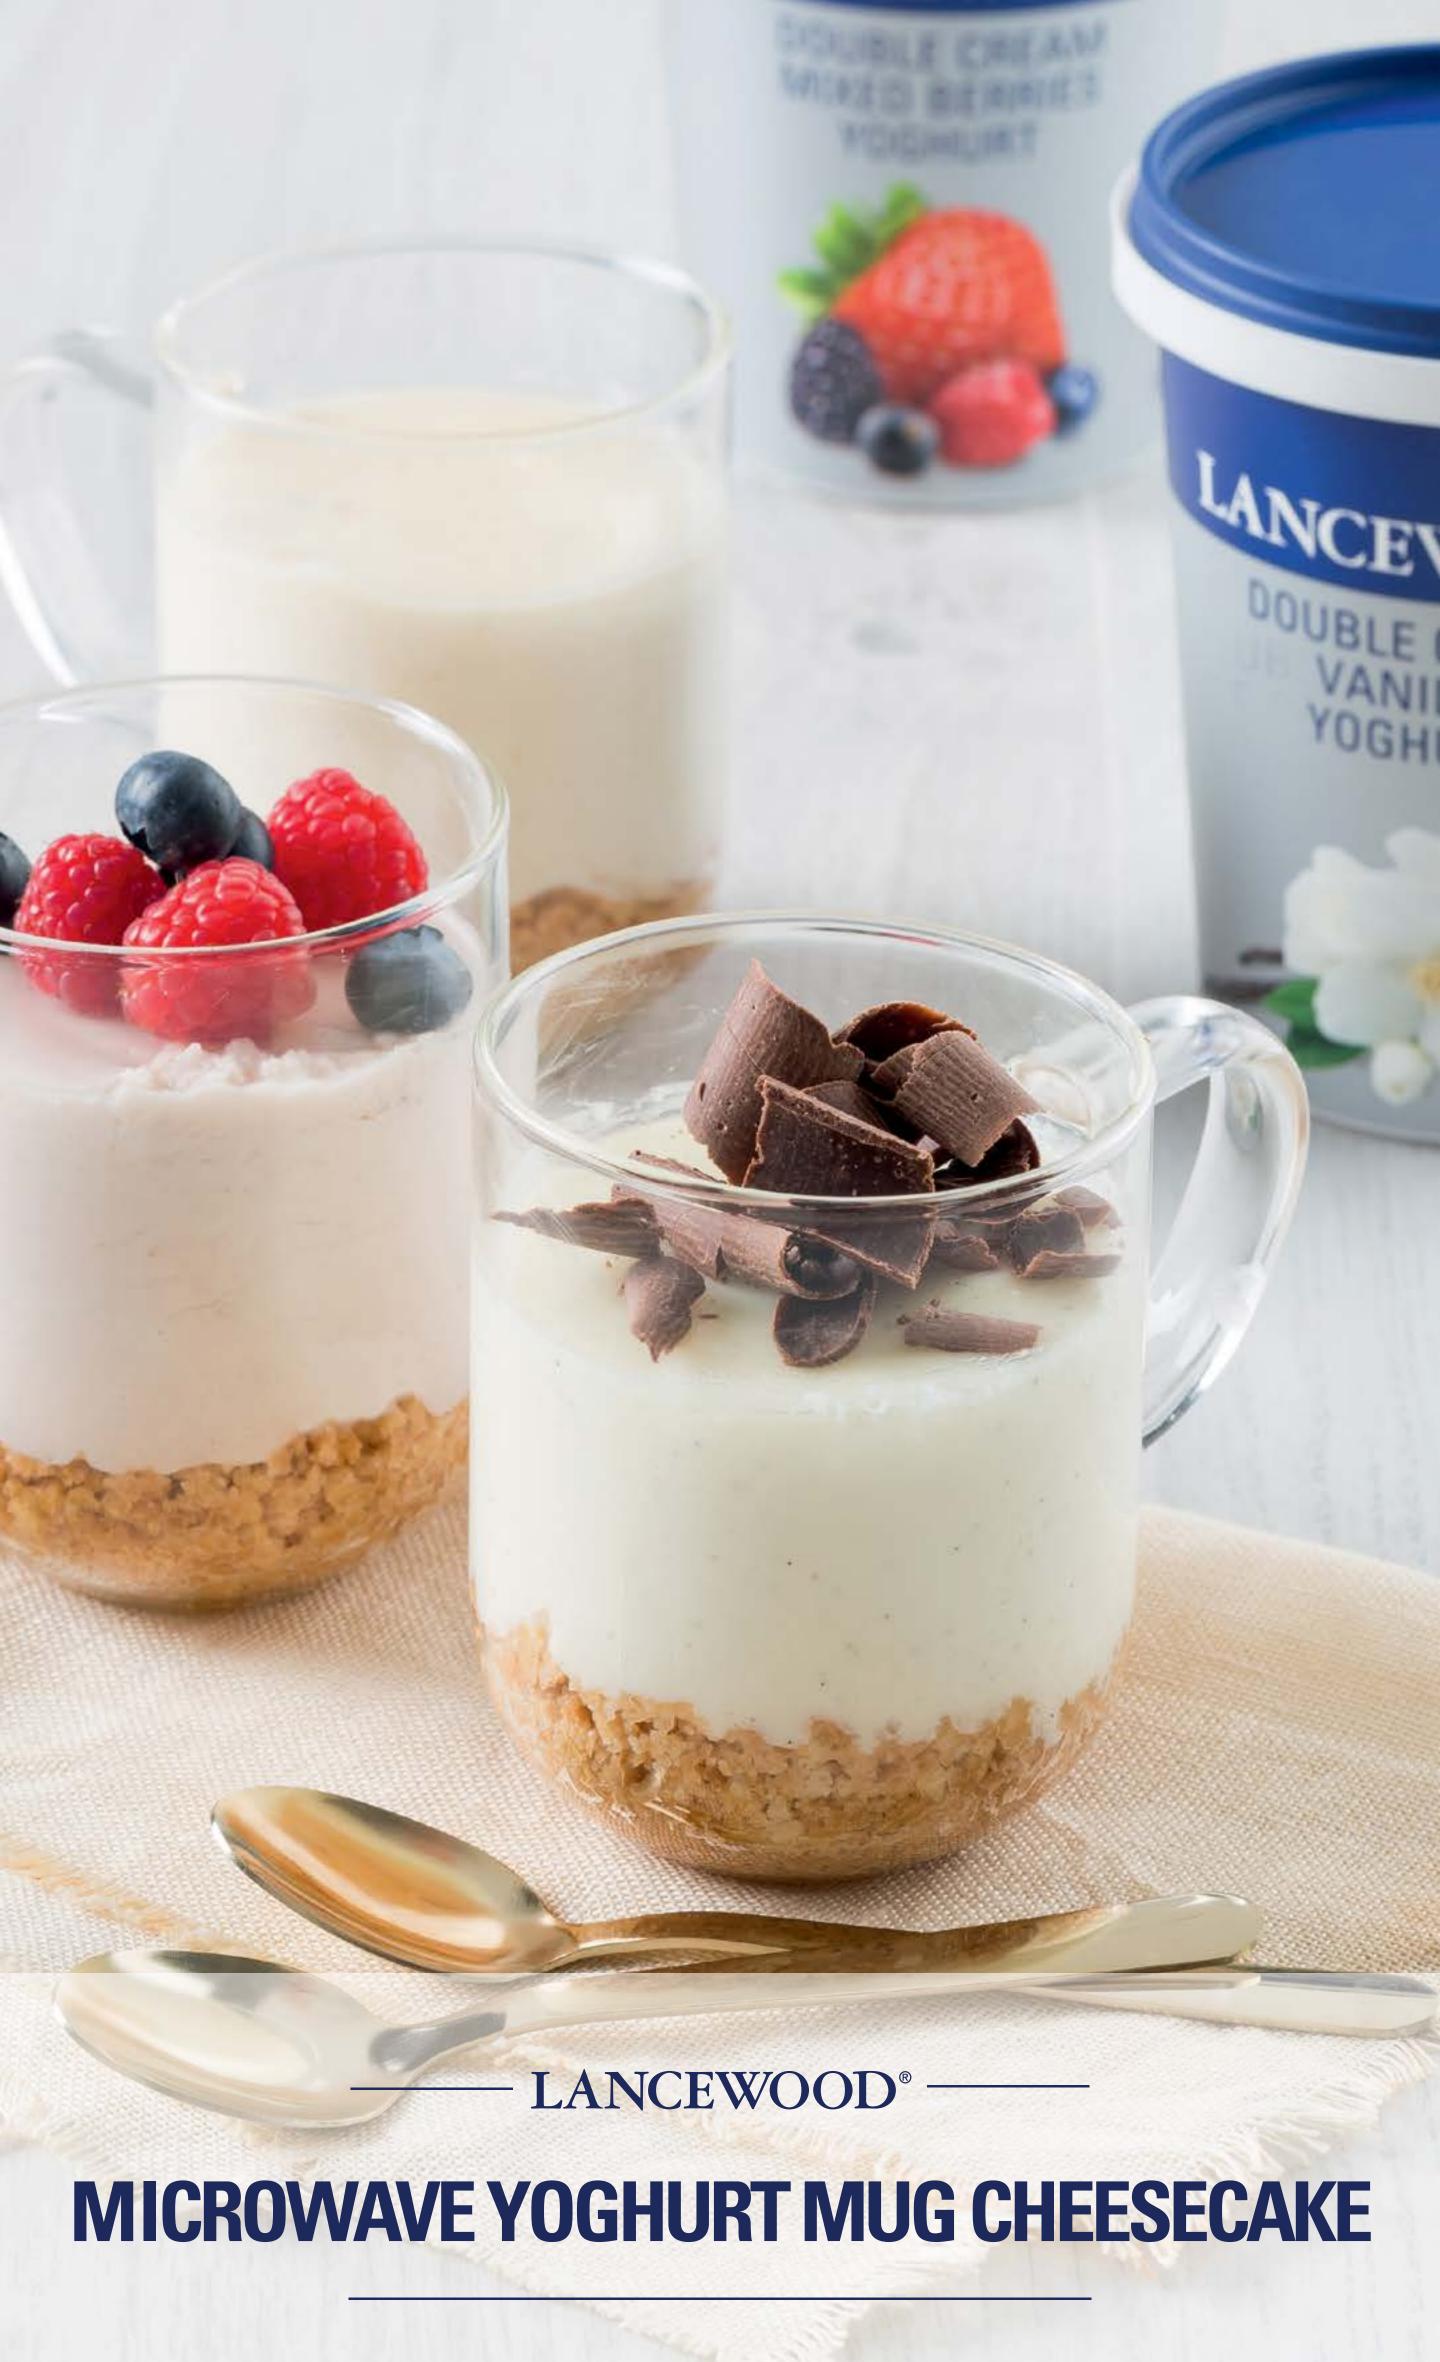

# LANCEWOOD®



Creating #QualityTime is easy with our Conversation Starter cards:

- 1. Grab some snacks.
- 2. Sit down, either at the table or over a video call.
- 3. Make sure everyone's opened the pdf.
- 4. Get talking and enjoy catching up!



## What is the one book I should read?





# What is the best gift you have ever received?





LANCEWOOD®

#### GRILLED HAKE & WHITE SAUCE



#### What is your dream job?





# If you could only have one cheese for the rest of your life, which one would it be?



#### ---- LANCEWOOD®

#### **ULTIMATE SNACKWICH WITH SPREAD**





# What is a skill you would love to learn?





# What is the best joke you know by heart?







#### Describe your perfect day.





# Tell us about the origin of your nickname.









# Chicken or beef, which would you choose?





# If you could eat dinner with 3 people, living or dead, who would you pick?



#### LANCEWOOD®

#### BEETROOT & BERRY SMOOTHIE





# Would you rather live without a phone or a TV?





### Tell me something about yourself that nobody would know.







#### What is your favourite cake?





# If you could be a celebrity athlete, who would you choose and why?





LANCEWOOD®

#### BACON & BUTTERNUT CREAM CHEESE QUICHE



# What is your favourite board game?





## Are you named after someone?





- LANCEWOOD®

#### COCONUT BANANA BREAD



## Have you ever been on a blind date?





# What is your least favourite vegetable?





- LANCEWOOD®

####