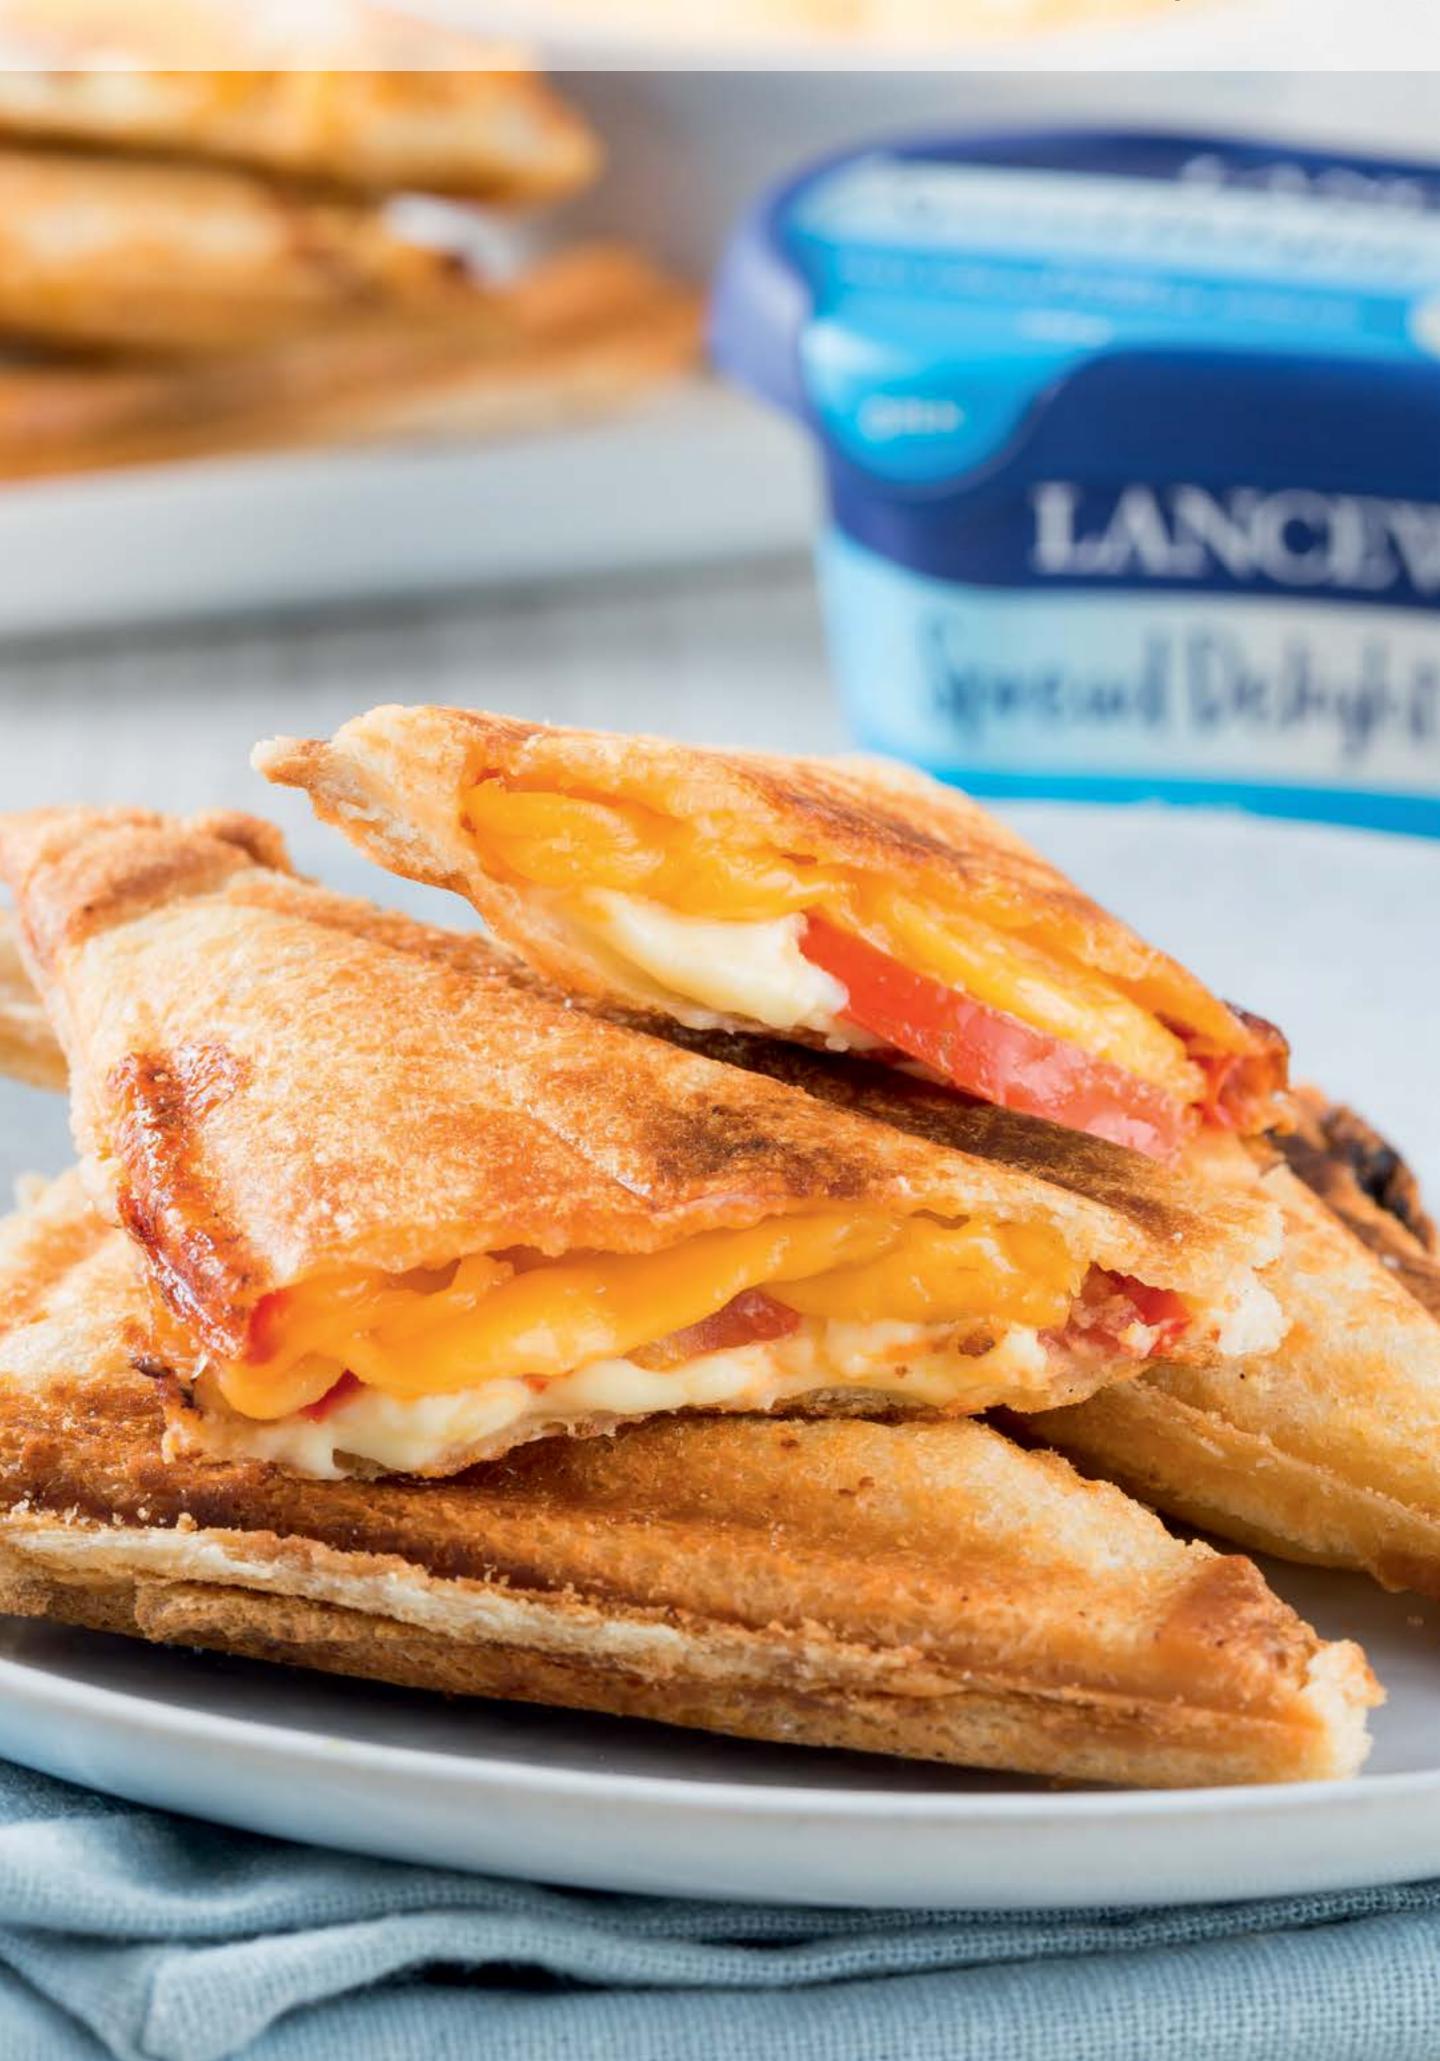

# LANCEWOOD®



Creating #QualityTime is easy with our Conversation Starter cards:

- 1. Grab some snacks.
- 2. Sit down, either at the table or over a video call.
- 3. Make sure everyone's opened the pdf.
- 4. Get talking and enjoy catching up!



## What is the one book I should read?





# What is the best gift you have ever received?





LANCEWOOD®

#### GRILLED HAKE & WHITE SAUCE



#### What is your dream job?





# If you could only have one cheese for the rest of your life, which one would it be?



#### ---- LANCEWOOD®

#### **ULTIMATE SNACKWICH WITH SPREAD**





# What is a skill you would love to learn?





# What is the best joke you know by heart?







#### Describe your perfect day.





# Tell us about the origin of your nickname.









# Chicken or beef, which would you choose?





# If you could eat dinner with 3 people, living or dead, who would you pick?



#### LANCEWOOD®

#### BEETROOT & BERRY SMOOTHIE





# Would you rather live without a phone or a TV?





### Tell me something about yourself that nobody would know.







#### What is your favourite cake?





# If you could be a celebrity athlete, who would you choose and why?





LANCEWOOD®

#### BACON & BUTTERNUT CREAM CHEESE QUICHE



# What is your favourite board game?





## Are you named after someone?





- LANCEWOOD®

#### COCONUT BANANA BREAD



## Have you